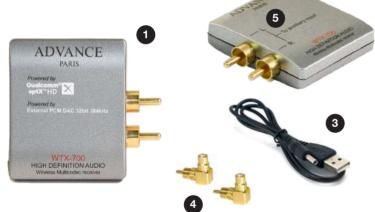

Included in the packaging:

- 1. "ADVANCE" device "WX700"
- 2. Transformer with three standard adapters
- 3. USB cable
- 4. AUX connectors

Instructions for connecting the "WX700" device to the radiofonografo: