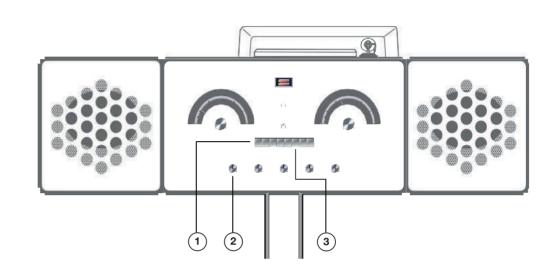

## Bluetooth connection to the radiofonografo

① Control push-button panel ON

- 2 Volume level
- Control push-button panel AUX 1
- 4 Auxiliary audio input (AUX1)
- (5) USB 500 mA 5V