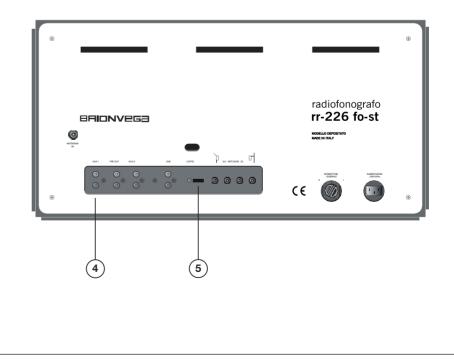

## Bluetooth connection to the radiofonografo

① Control push-button panel ON

- 2 Volume level
- Control push-button panel AUX 1
- 4 Auxiliary audio input (AUX1)
- (5) USB 500 mA 5V