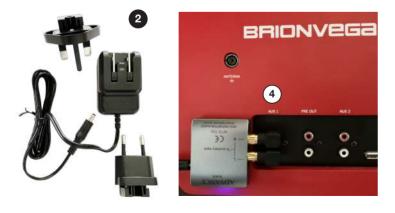

Included in the packaging:

- 1. "ADVANCE" device "WX700"
- 2. Transformer with three standard adapters
- 3. USB cable
- 4. AUX connectors

Instructions for connecting the "WX700" device to the radiofonografo:

- 1. Insert the two connectors ( (supplied) into the AUX1 input (), located on the back of the radiofonografo.
- Connect the "WX700" O device to the connectors previously inserted in the input AUX1.
  N.B. For correct installation, the "WX700" device must be connected in such a way that the "left" and "right" channels correspond to the same channels in the radiophonograph. The channels are indicated on the device (see image O).
- 4. Switch on the radiofonografo by pressing the "on" <sup>①</sup> button on the front keyboard of the radiofonografo.
- 5. At this point the "WX700" device will begin to flash and it will be possible to connect it to any external bluetooth device.
- 6. Press the AUX1 ③ button on the front keyboard of the radiofonografo.
- 7. It is now possible to play music via bluetooth through the radiofonografo. Use the "volume" knob ② on the radiofonografo to raise or lower the loudness of the music.