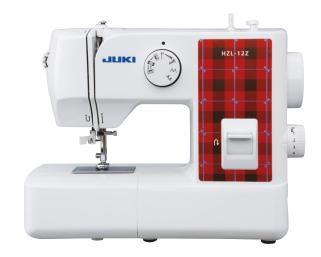

s. Also since LED light has a long life and low power consumption compare with halogen light, it is more economical.



#### Free Arm

The extension table slides off for free arm sewing. standard accessory parts can be neatly stored in the box.



#### Large and Easy-To-Use Reverse Stitch Lever

The Reverse Stitch Lever is conveniently large for easy and simple operation.



#### Zigzag Width Adjusting

Zigzag width can be adjusted by simply turning the Stitch Selector. With the Stitch Length Adjusting Dial, you can make your desired zigzag stitch.



#### Stitch Length Adjusting Dial

Stitch length can be selected easily and finely according to thickness and type of fabric.



#### Half-rotary Vertical Hook

The Vertical Hook is durable and easy to maintain.



## Compact & Light Weight



HZL-12Z

#### **Sewing Patterns**

Zigzag Width Adjustment: 1 - 4 mm 4 step Buttonhole





JUKI CENTRAL EUROPE Sp. z o.o. ul. Poleczki 21, 02-822 Warsaw, Poland

Tel.: +48 22 545 04 00 / Fax: +48 22 545 04 11

www.jukieurope.com / www.facebook.com/JukiSewlt / e-mail: juki@juki.pl