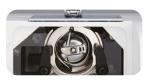

#### Half-rotary Vertical Hook

The Vertical Hook is durable and easy to maintain.