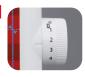

#### Stitch Length Adjusting Dial

Stitch length can be selected easily and finely according to thickness and type of fabric.