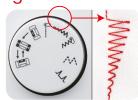

#### Zigzag Width Adjusting

Zigzag width can be adjusted by simply turning the Stitch Selector. With the Stitch Length Adjusting Dial, you can make your desired zigzag stitch.