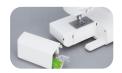

# **Automatic Needle Threader**

The Automatic Needle Threader easily threads the needle without eyestrain and allows you to

start sewing quickly.