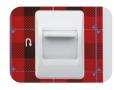

### **Buttonhole Sewing**

Buttonholes can be sewn beautifully and securely in 4 easy steps utilizing the easy to operate Stitch Selector.