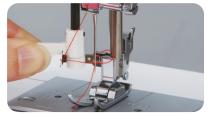

### **Buttonhole Sewing**

Buttonholes can be sewn beautifully and securely in 4 easy steps utilizing the easy to operate Stitch Selector.