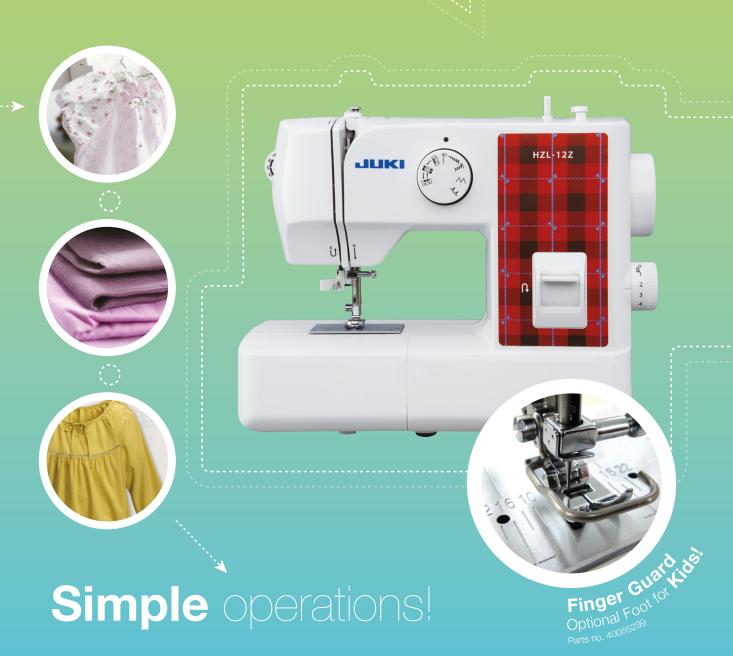

# **Automatic Needle Threader**

The Automatic Needle Threader easily threads the needle without eyestrain and allows you to

start sewing quickly.