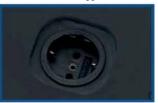

Piano di appoggio del ferro.

Sette regolazioni con molla di bloccaggio.

Presa incorporata.

Adatto ad ogni tipo di ferro da stiro.

Asse da stiro riscaldato in alluminio con sistema di aspirazione e soffiaggio.