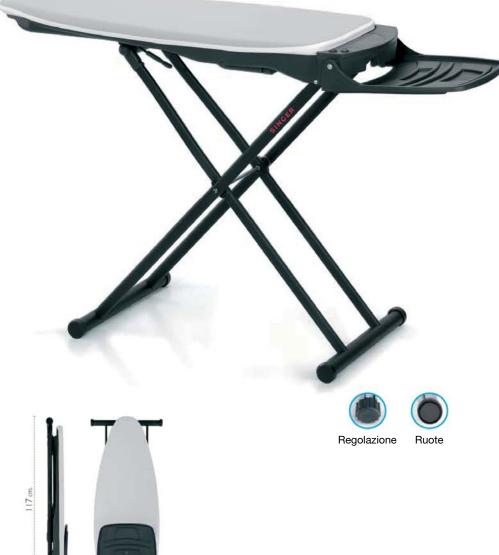

L'asse da stiro SB1040 è stato progettato per rendere facile qualsiasi tipo di stiratura. La pratica superficie riscaldata di alluminio asciuga l'umidità del bucato e lo solleva leggermente con piccolo getto d'aria, in modo che le pieghe più difficili possano essere stirate con facilità. L'aspirazione e le funzioni di soffiaggio consentono prestazioni eccellenti per diversi tipi di tessuto dai jeans alla seta. Incredibile leggerezza, solo 11 kg. Facile da spostare grazie alle ruote.

Piano di appoggio del ferro.

Sette regolazioni con molla di bloccaggio.

Presa incorporata.

Adatto ad ogni tipo di ferro da stiro.

Asse da stiro riscaldato in alluminio con sistema di aspirazione e soffiaggio.