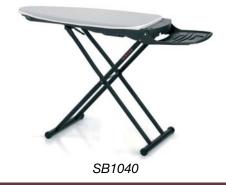

## SINGER<sup>®</sup> | SB1040

| Caratteristiche                                                                  | SB1040   |
|----------------------------------------------------------------------------------|----------|
| Caldaia e ferro da stiro inclusi                                                 | -        |
| Tipo di caldaia                                                                  | -        |
| Potenza ferro                                                                    | -        |
| Potenza caldaia                                                                  | -        |
| Potenza asse da stiro                                                            | 250 W    |
| Capacità serbatoio acqua                                                         | -        |
| Pressione vapore                                                                 | -        |
| Piano appoggia ferro                                                             | <b>v</b> |
| Presa incorporata                                                                | <b>v</b> |
| Cavo di alimentazione<br>e presa vapore distaccabili                             | -        |
| Asse da stiro riscaldato in alluminio<br>con sistema di aspirazione e soffiaggio | <b>~</b> |
| Ruote                                                                            | <b>v</b> |
| Regolazione altezza con molla di bloccaggio                                      | <b>v</b> |
| Accessorio opzionale vapore indumenti                                            | _        |