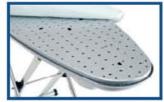

Piano di appoggio del ferro.

Sette regolazioni con molla di bloccaggio.

Presa incorporata.

Adatto ad ogni tipo di ferro da stiro.

Asse da stiro riscaldato in alluminio con sistema di aspirazione e soffiaggio.