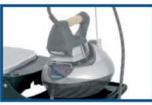

L'asse da stiro SB1040 è stato progettato per rendere facile qualsiasi tipo di stiratura. La pratica superficie riscaldata di alluminio asciuga l'umidità del bucato e lo solleva leggermente con piccolo getto d'aria, in modo che le pieghe più difficili possano essere stirate con facilità. L'aspirazione e le funzioni di soffiaggio consentono prestazioni eccellenti per diversi tipi di tessuto dai jeans alla seta. Incredibile leggerezza, solo 11 kg. Facile da spostare grazie alle ruote.

Piano di appoggio del ferro.

Sette regolazioni con molla di bloccaggio.

Presa incorporata.

Adatto ad ogni tipo di ferro da stiro.

Asse da stiro riscaldato in alluminio con sistema di aspirazione e soffiaggio.